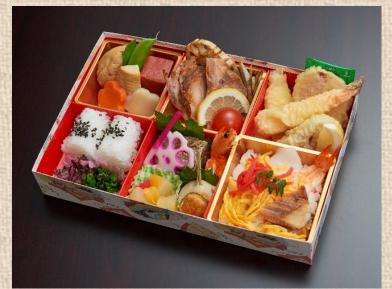

## -Japanese style-

JPY 2,200 (Box size: 249mm×165mm)

JPY 1,980 (Box size: 234mm×155m)

JPY 1,650 (Box size: 171mm×171mm)