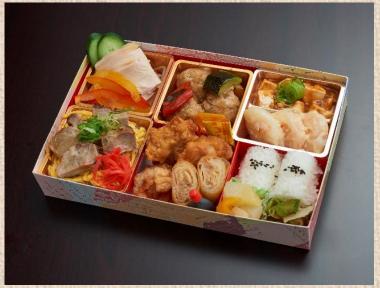

## -Japan and Western style-

JPY 2,200 (Box size: 249mm×165mm)

JPY 1,980 (Box size: 234mm×155m)

JPY 1,650 (Box size: 171mm×171mm)