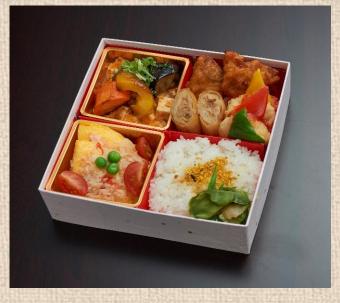

# -Chinese style-

JPY 2,200 (Box size: 249mm×165mm)

JPY 1,980 (Box size: 234mm×155m)

JPY 1,650 (Box size: 171mm×171mm)