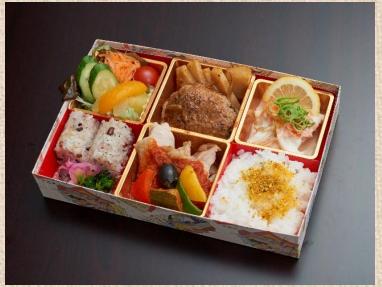

## -Japanese style-

JPY 2,200 (Box size: 249mm×165mm)

JPY 1,980 (Box size: 234mm×155m)

JPY 1,650 (Box size: 171mm×171mm)