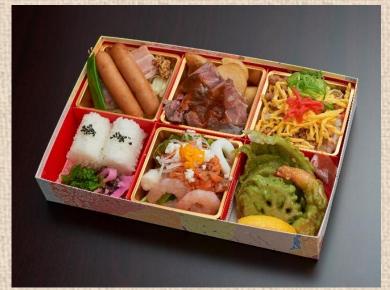

## -Japan and Western style-

JPY 2,200 (Box size: 249mm×165mm)

JPY 1,980 (Box size: 234mm×155m)

JPY 1,650 (Box size: 171mm×171mm)