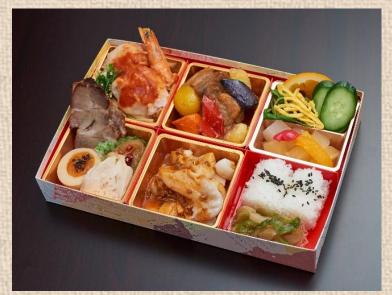

## -Western style-

JPY 2,200 (Box size: 249mm×165mm)

JPY 1,980 (Box size: 234mm×155m)

JPY 1,650 (Box size: 171mm×171mm)