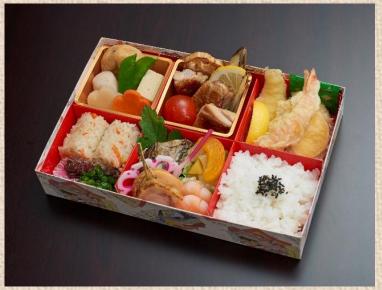

## -Western style-

JPY 2,200 (Box size: 249mm×165mm)

JPY 1,980 (Box size: 234mm×155m)

JPY 1,650 (Box size: 171mm×171mm)