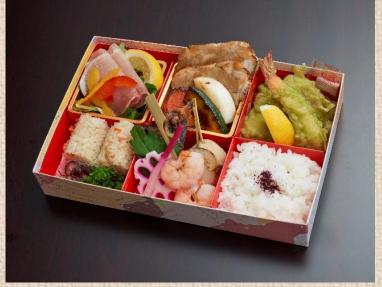

# -Chinese style-

JPY 2,200 (Box size: 249mm×165mm)

JPY 1,980 (Box size: 234mm×155m)

JPY 1,650 (Box size: 171mm×171mm)