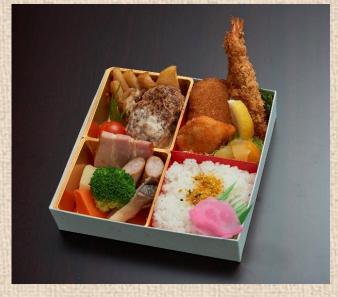

## -Western style-

JPY 2,200 (Box size: 249mm×165mm)

JPY 1,980 (Box size: 234mm×155m)

JPY 1,650 (Box size: 171mm×171mm)