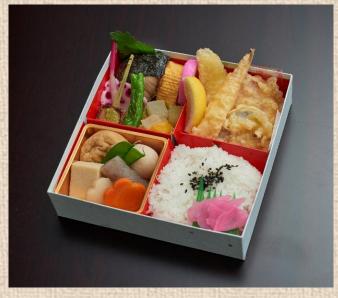

## -Japan and Western style-

JPY 2,200 (Box size: 249mm×165mm)

JPY 1,980 (Box size: 234mm×155m)

JPY 1,650 (Box size: 171mm×171mm)