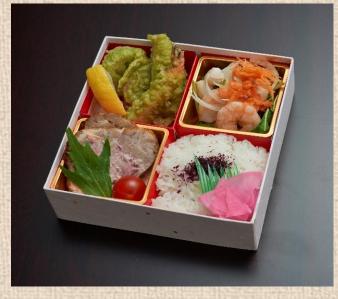

## -Japanese style-

JPY 2,200 (Box size: 249mm×165mm)

JPY 1,980 (Box size: 234mm×155m)

JPY 1,650 (Box size: 171mm×171mm)