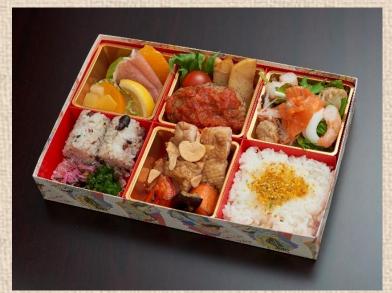

# -Chinese style-

JPY 2,200 (Box size: 249mm×165mm)

JPY 1,980 (Box size: 234mm×155m)

JPY 1,650 (Box size: 171mm×171mm)